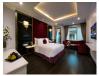

## L' HERITAGE CENTRE HOTEL [HAN\_L'HERITAGE CENTRE] \* \* \* \* \* \*

| Category               | Quantity | Square            |
|------------------------|----------|-------------------|
| SUP                    | 26       | 22 m <sup>2</sup> |
| DLX                    | 10       | 28 m <sup>2</sup> |
| FAMILY CONNECTING DOOR | 4        | 45 m <sup>2</sup> |
| EXECUTIVE SUITE        | 3        | 45 m <sup>2</sup> |
| TOTAL:                 | 43       |                   |

## Room Facilities

| Air condition Yes     | Telephone <b>Yes</b>                   |
|-----------------------|----------------------------------------|
| Television <b>Yes</b> | Alarm Clock <b>Yes</b>                 |
| Video/DVD <b>No</b>   | Internet/Wifi <b>Yes</b>               |
| Mini-bar <b>Yes</b>   | Refrigerator <b>Yes</b>                |
| Kettle <b>Yes</b>     | Drier <b>Yes</b>                       |
| Safety box <b>Yes</b> | Iron pair of trousers press <b>Yes</b> |
| Slippers: <b>Yes</b>  | Toothbrush and toothpaste: No          |
| Amenity goods: No     | Bathrobe: No                           |
| Bathtub: No           |                                        |